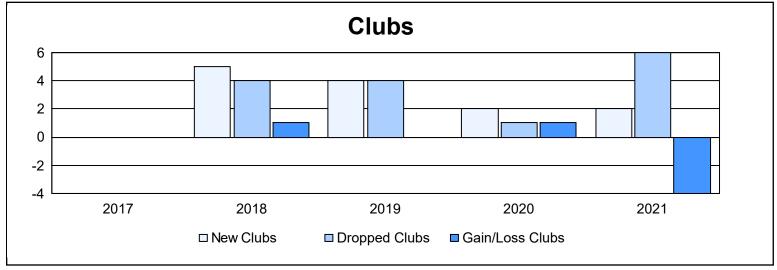

| Year      | New<br>Clubs | Dropped<br>Clubs | Gain/<br>Loss<br>Clubs | New<br>Members | Charter<br>Members | Reinstate<br>Members | Transfer<br>Members | Total<br>Member<br>Added | Total<br>Members<br>Dropped | Gain/<br>Loss<br>Members |
|-----------|--------------|------------------|------------------------|----------------|--------------------|----------------------|---------------------|--------------------------|-----------------------------|--------------------------|
| 2016-2017 | 0            | 0                | 0                      | 229            | 17                 | 29                   | 14                  | 289                      | 309                         | -20                      |
| 2017-2018 | 5            | 4                | 1                      | 201            | 127                | 6                    | 19                  | 353                      | 334                         | 19                       |
| 2018-2019 | 4            | 4                | 0                      | 214            | 127                | 32                   | 20                  | 393                      | 376                         | 17                       |
| 2019-2020 | 2            | 1                | 1                      | 137            | 61                 | 4                    | 12                  | 214                      | 306                         | -92                      |
| 2020-2021 | 2            | 6                | -4                     | 203            | 66                 | 11                   | 35                  | 315                      | 407                         | -92                      |
| Average   | 3            | 3                | 0                      | 197            | 80                 | 16                   | 20                  | 313                      | 346                         | -34                      |